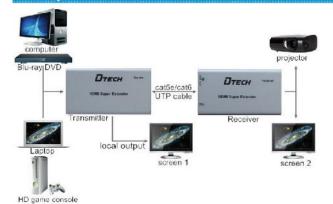

### ▼ Connection instruction

Птесн

HDMI Singel cable extender by CAT5/CAT6 cable 60m