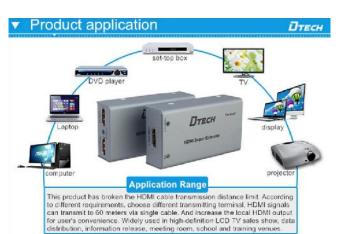

## Support 3D 1080P HDMI signal output

Used in military, multi-media teaching, teleconference, large screen display, exhibition, financial, scientific research, meteorology, supermarket etc.